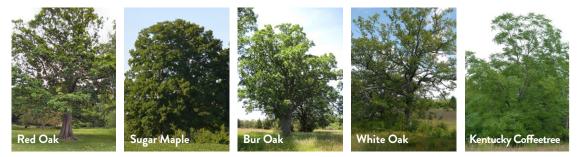

Trees can be selected in a variety of sizes, species, and locations. Donation levels: \$1,500, \$3,000, \$5,000.

**To learn more about the DSC Legacy Lane Program**, please contact us: (519) 836-1697 or *info@thedonkeysanctuary.ca*